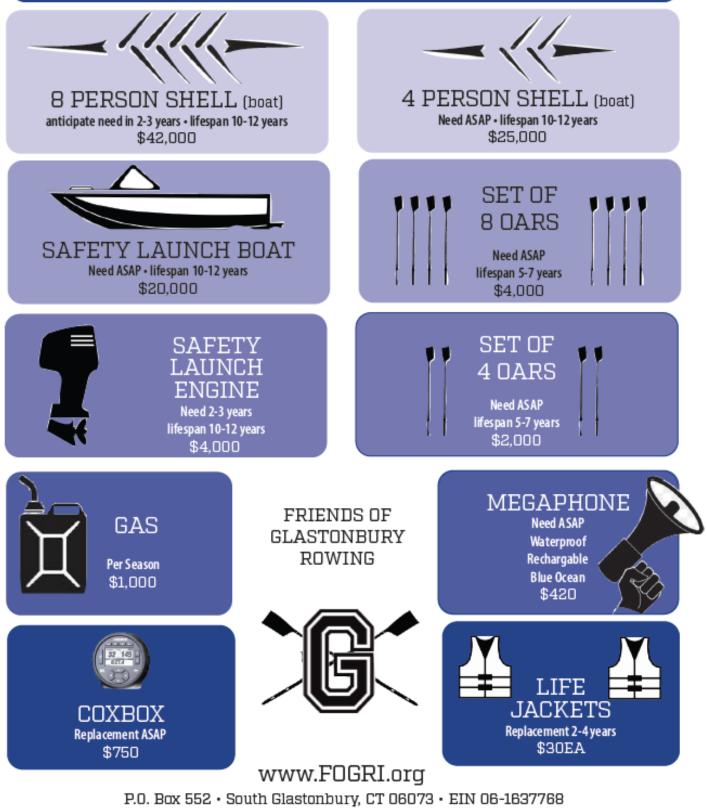

## GLASTONBURY HIGH SCHOOL ROWING

Donated items could be gratefully acknowledged with a donor name printed/stamped on the item, if desired • Donations are Tax Deductible